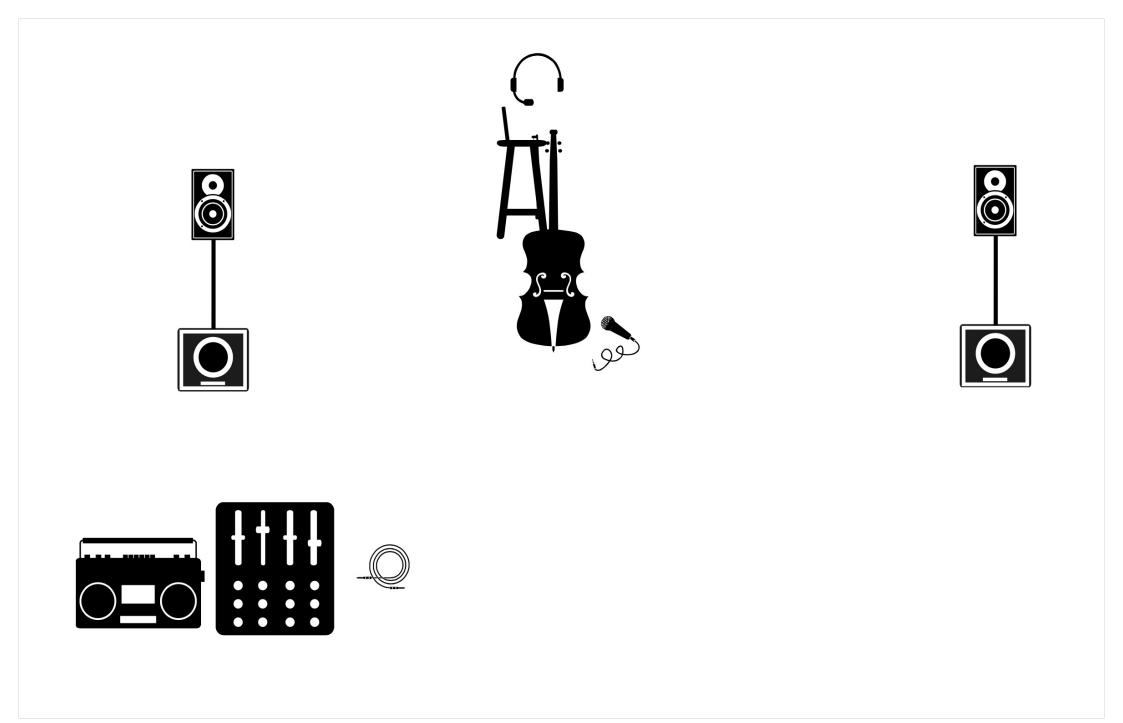

| Object (Name, Brand)                                       | Effects/Settings | Comments                                                                                 |
|------------------------------------------------------------|------------------|------------------------------------------------------------------------------------------|
| PA Set                                                     |                  | At least 2 stereo speakers for L and R channels                                          |
| PA Set                                                     |                  |                                                                                          |
| Cello                                                      |                  |                                                                                          |
| Wireless Headset                                           |                  | For cellist to hear electronics and optional click track                                 |
| Microphone (Microphone (e.g. Shure) with low stand)        |                  | On a low stand that is aimed at cello sound hole, as close as possible without feedback. |
| DJ Mixer                                                   |                  | To adjust levels for electronics - check balance of cello mic with electronics.          |
| Cable                                                      |                  |                                                                                          |
| Chair                                                      |                  |                                                                                          |
| Ghettoblaster (CD Player or MP3 player for<br>Electronics) |                  | Audio file provided by composer                                                          |